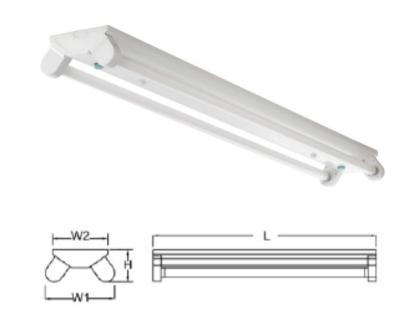

## **Fixture Specification**

Product Code: SURFACE MOUNTED FLU. TAPER TYPE/1\*T8 36W (120cm.)

**Description:** T8 TAPER BATTEN TYPE LUMINAIRE

| WATT        | DIMENSION (mm.) |     |     |
|-------------|-----------------|-----|-----|
|             | L               | W   | Н   |
| 1 x T8 36w. | 1245            | 155 | 115 |