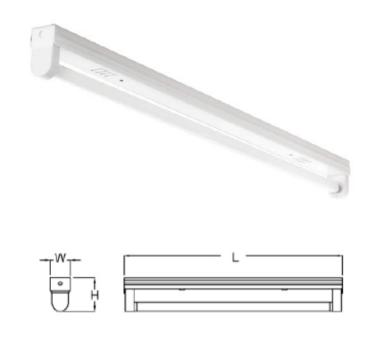

## **Fixture Specification**

Product Code: SURFACE MOUNTED FLU. BATTEN TYPE/1\*T8 36W (120cm.)

**Description:** T8 BATTEN TYPE LUMINAIRE

| WATT        | DIMENSION (mm.) |    |    |
|-------------|-----------------|----|----|
|             | L               | W  | Н  |
| 1 x T8 36w. | 1245            | 60 | 97 |